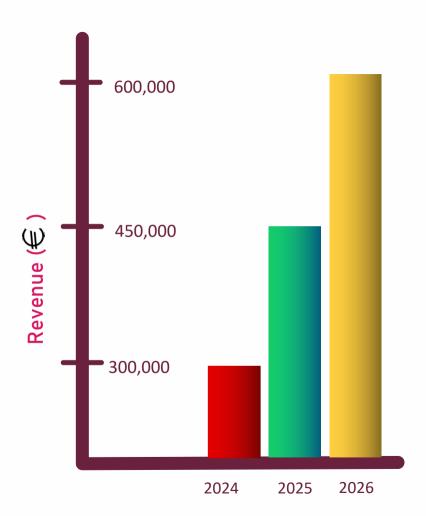

the lack of dolls made from sustainable (biodegradeable) materials led us to crafting a method to improve this





## **Target Market**

- Women ages 25 45
- Average to high income earners
- Educated
- Of African descent
- Lives in Africa and other parts of the world









### Social impact

### SUSTAINABLE G ALS



Help create stability in the mental health of the girlchild



Partnered with 7 schools in our community to teach the children about self-image and diversity

3 GOOD HEALTH



Empowered 30 women through our skill acquisition programs



Providing employment and training opportunities

Made with sustainable and eco-friendly materials

# Innovation/Value proposition



### **Core team members**

With a total of 10 years experience in business from several multinationals







### Traction



#### Media Features & Awards



### **Growth Plan**







### € 200,000

To expand into adjacent market, export, powerful marketing campaign and operations

#### **Marketing Campaign** (45%)

- PR Agency for ٠ international markets
- Online campaign to ٠ acquire 10,000 new customers

#### **Expand into adjacent** markets (40%)

- B2B2C & Export (ready-made model) to increase revenue by 300%
- African storybook series ٠
- 3D animated cartoon •

#### **Operations** (15%)

Hire 5 staff for increased ٠ production